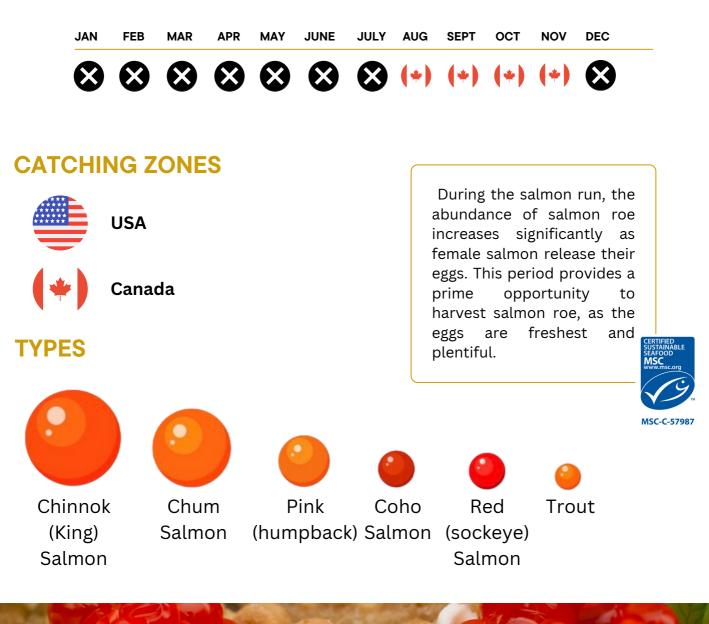

## FISHING SEASONS

#### Salmon Caviar Chinook/King Oncorhynchus tshawytscha

**Color Type:** Red to Orange

Egg Size: Up to 1 cm

Shelf Life: 24 months

We supply following sizes/packaging: 12 x 1kg 24 x 0,5kg

Country of origin: USA/Canada

Catching zone: Robertson Creek-Conuma Creek

Salmon Caviar Keta/Chum Oncorhynchus keta

**Color Type:** Light Orange/golden

Egg Size: Up to 7.5mm

Shelf Life: 24 months

We supply following sizes/packaging: 12 x 1kg 24 x 0,5kg

Country of origin: USA/Canada

Catching zone: Quinsam River BC

Salmon Caviar Pink

Oncorhynchus gorbuscha

**Color Type:** Light Bright Orange

Egg Size: Up to 6mm

Shelf Life: 24 months

We supply following sizes/packaging: 12 x 1kg 24 x 0,5kg

Country of origin: USA/Canada

Catching zone: Fraser River BC

Salmon Caviar Coho/Kizhuch Oncorhynchus kisutch

**Color Type:** Red to orange

Egg Size: Up to 7mm

Shelf Life: 24 months

We supply following sizes/packaging: 12 x 1kg 24 x 0,5kg

Country of origin: USA/Canada

**Catching zone:** Robertson Creek-Puntledge River