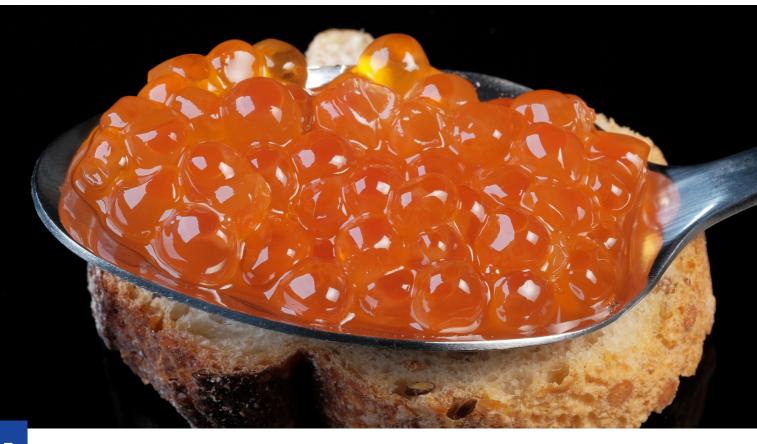

#### **PRODUCT OVERVIEW**

# **SALMON CAVIAR**

#### Salmon Shoyu Ikura Marinated with soy sauce

Our premium Ikura is marinated in a special soy sauce that enhances its rich texture, resulting in an exquisite taste that's sure to impress. We supply following sizes/packaging: 12 x 1kg 24 x 0,5kg

Country of origin: USA/Canada

**Catching zone:** Quinsam River BC **Shelf life:** 24 months