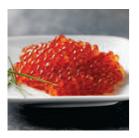

#### Salmon Shoyu Ikura Marinated with soy sauce

Our premium Ikura is marinated in a special soy sauce that enhances its rich texture, resulting in an exquisite taste that's sure to impress. We supply following sizes/packaging: 12 x 1kg 24 x 0,5kg

Country of origin: USA/Canada

**Catching zone:** Quinsam River BC **Shelf life:** 24 months